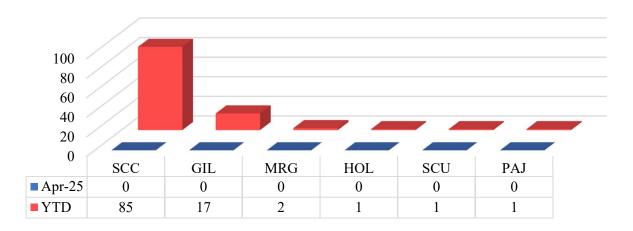

#### **4(c)** Staff Reports Approval

Possible Action:

- a. Approve Incident Statistical Report.
- b. Approve Grant Writer Report.
- c. Approve Mitigation Fees Report.
- d. Approve Staffing Report.

#### **4(c)** Incident Statistical Report

Commissioner Acker expressed concern that Engine 67 is responding to Morgan Hill calls five times more than within the District, calling it "way out of hand." Chief Hess confirmed the imbalance and urged the board to review unit hour utilization, noting City calls are typically shorter. He added that past data showed a roughly 50/50 split when factoring in time spent.

**Motion:** Approve the Incident Statistical Report.

RESULT: APPROVED [UNANIMOUS]

MOVER: Acker SECONDER: Keesling

**AYES:** Johnson, Lewis, Monaco, Keesling, Acker, Ludewig

NOES: None ABSENT: Lopez