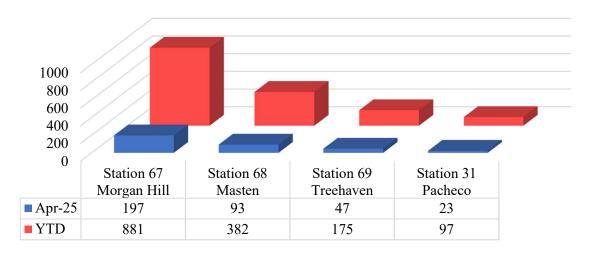

#### **4(c)** Staff Reports Approval

Possible Action:

- a. Approve Incident Statistical Report.
- b. Approve Grant Writer Report.
- c. Approve Mitigation Fees Report.
- d. Approve Staffing Report.

#### **4(c)** Incident Statistical Report

Commissioner Acker expressed concern that Engine 67 is responding to Morgan Hill calls five times more than within the District, calling it "way out of hand." Chief Hess confirmed the imbalance and urged the board to review unit hour utilization, noting City calls are typically shorter. He added that past data showed a roughly 50/50 split when factoring in time spent.