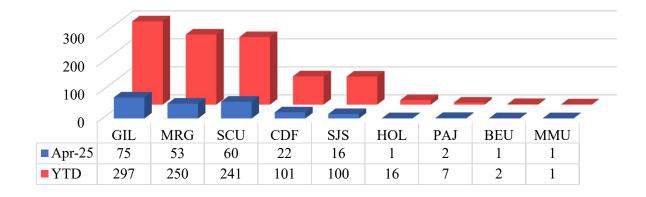

#### **4(c)** Staff Reports Approval

Possible Action:

- a. Approve Incident Statistical Report.
- b. Approve Grant Writer Report.
- c. Approve Mitigation Fees Report.
- d. Approve Staffing Report.

#### **4(c)** Incident Statistical Report

Commissioner Acker expressed concern that Engine 67 is responding to Morgan Hill calls five times more than within the District, calling it "way out of hand." Chief Hess confirmed the imbalance and urged the board to review unit hour utilization, noting City calls are typically shorter. He added that past data showed a roughly 50/50 split when factoring in time spent.