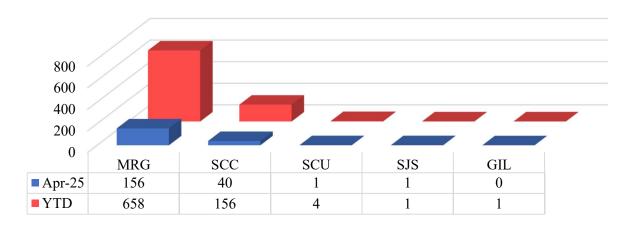

#### **4(c)** Staff Reports Approval

Possible Action:

- a. Approve Incident Statistical Report.
- b. Approve Grant Writer Report.
- c. Approve Mitigation Fees Report.
- d. Approve Staffing Report.

#### **4(c)** Incident Statistical Report

Commissioner Acker expressed concern that Engine 67 is responding to Morgan Hill calls five times more than within the District, calling it "way out of hand." Chief Hess confirmed the imbalance and urged the board to review unit hour utilization, noting City calls are typically shorter. He added that past data showed a roughly 50/50 split when factoring in time spent.