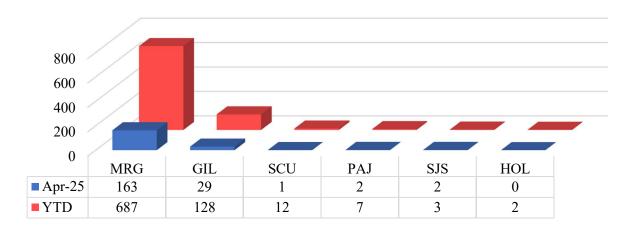

#### **4(c)** Staff Reports Approval

Possible Action:

- a. Approve Incident Statistical Report.
- b. Approve Grant Writer Report.
- c. Approve Mitigation Fees Report.
- d. Approve Staffing Report.

#### **4(c)** Incident Statistical Report

Commissioner Acker expressed concern that Engine 67 is responding to Morgan Hill calls five times more than within the District, calling it "way out of hand." Chief Hess confirmed the imbalance and urged the board to review unit hour utilization, noting City calls are typically shorter. He added that past data showed a roughly 50/50 split when factoring in time spent.