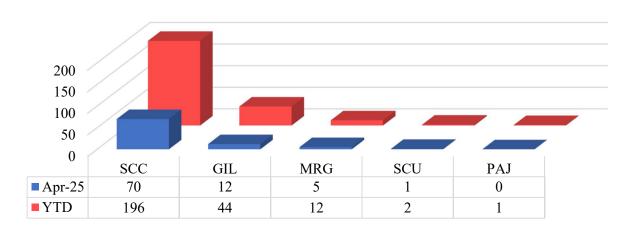

#### **4(c)** Staff Reports Approval

Possible Action:

- a. Approve Incident Statistical Report.
- b. Approve Grant Writer Report.
- c. Approve Mitigation Fees Report.
- d. Approve Staffing Report.

#### **4(c)** Incident Statistical Report

Commissioner Acker expressed concern that Engine 67 is responding to Morgan Hill calls five times more than within the District, calling it "way out of hand." Chief Hess confirmed the imbalance and urged the board to review unit hour utilization, noting City calls are typically shorter. He added that past data showed a roughly 50/50 split when factoring in time spent.

**Motion:** Approve the Incident Statistical Report.

RESULT: APPROVED [UNANIMOUS]

MOVER: Acker SECONDER: Keesling

**AYES:** Johnson, Lewis, Monaco, Keesling, Acker, Ludewig

NOES: None ABSENT: Lopez