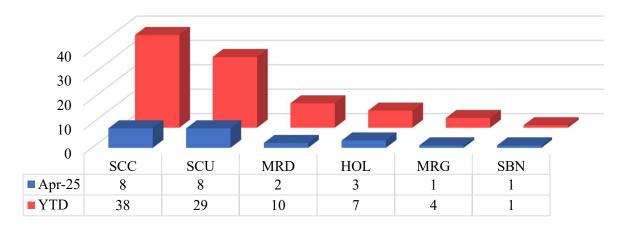

#### **4(c)** Staff Reports Approval

Possible Action:

- a. Approve Incident Statistical Report.
- b. Approve Grant Writer Report.
- c. Approve Mitigation Fees Report.
- d. Approve Staffing Report.

#### **4(c)** Incident Statistical Report

Commissioner Acker expressed concern that Engine 67 is responding to Morgan Hill calls five times more than within the District, calling it "way out of hand." Chief Hess confirmed the imbalance and urged the board to review unit hour utilization, noting City calls are typically shorter. He added that past data showed a roughly 50/50 split when factoring in time spent.

**Motion:** Approve the Incident Statistical Report.

RESULT: APPROVED [UNANIMOUS]

MOVER: Acker SECONDER: Keesling

**AYES:** Johnson, Lewis, Monaco, Keesling, Acker, Ludewig

NOES: None ABSENT: Lopez