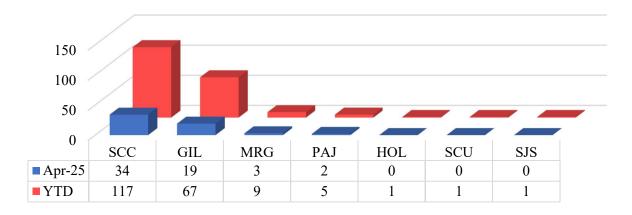

#### **4(c)** Staff Reports Approval

Possible Action:

- a. Approve Incident Statistical Report.
- b. Approve Grant Writer Report.
- c. Approve Mitigation Fees Report.
- d. Approve Staffing Report.

#### **4(c)** Incident Statistical Report

Commissioner Acker expressed concern that Engine 67 is responding to Morgan Hill calls five times more than within the District, calling it "way out of hand." Chief Hess confirmed the imbalance and urged the board to review unit hour utilization, noting City calls are typically shorter. He added that past data showed a roughly 50/50 split when factoring in time spent.

**Motion:** Approve the Incident Statistical Report.

RESULT: APPROVED [UNANIMOUS]

MOVER: Acker SECONDER: Keesling

**AYES:** Johnson, Lewis, Monaco, Keesling, Acker, Ludewig

NOES: None ABSENT: Lopez